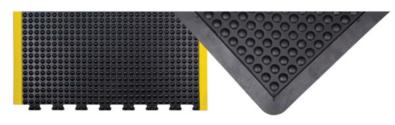

### **Anti-Fatigue Link Mat**

- Designed to help prevent injuries and increase worker comfort
- Modular interlocking design on all four sides permits coverage of large floor spaces
- Recommended for wet and dry environments
- Lightweight and easy to clean
- Optional black and yellow border ramps to prevent tripping