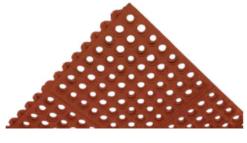

## **Scraper Mat**

- Scrape shoes and boots clean to avoid tracking dirt, slush, and snow
- Durable rubber mat resists harsh weather conditions
- Numerous rubber fingers are ideal for trapping dirt
- · Beveled edging to help prevent tripping
- · Easy to clean